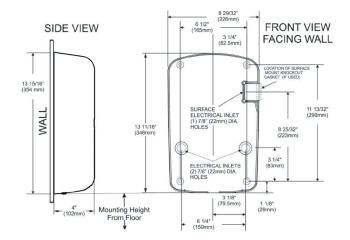

#### DETAILS

- Finish: Polished White (PW)
- Voltage: 110/120V ()
- Wattage: 50/60Hz ()
- Amperage: 7.0-7.7 ()
- Mounting: Wall Surface ADA
- Power Type: Hardwired
- Depth: 4" (102mm)
- Height: 13 15/16" (354mm)
- Width: 9 39/250" (233mm)

#### FEATURES

- Hygienic hand drying solution
- 14 second dry time
- Electric Specifications: 110-120V 7.0-7.2 Amps, 770-915 Watts, 50/60 Hz
- Meets ADA requirements without the need of a recess kit
- Adjustable speed and sound (High-Low)
- Adjustable Heat (High-Low-Off)
- 95% cost savings vs. paper towels
- Weight: 8-10 lbs.
- Vandal resistant cover design
- Suggested Mounting Heights for Ideal Performance (from floor to bottom of dryer): Men: 45" (114 cm), Women: 43" (109 cm), Teenagers: 41" (104 cm), Children: 35" (89 cm), ADA: 37" (94 cm). Note: When mounting for any user ensure that it is mounted below the 48" ADA Maximum
- Available in Polished White and Brushed Nickel
- 35-second lockout feature if hands are not removed
- Externally visible Red LED light that flashes error codes to assist in troubleshooting and identify if filter has been clogged
- Virtually maintenance free
- Air temperature of up to 141°F (61°C) at a 72°F (22°C) ambient room temperature at the hands (4 inches [102 mm] below air outlet).
- Quantity Recommendations: 1 dryer for every 2 sink stations is sufficient for most applications. For high traffic applications we suggest 1 dryer per sink station.
- Variations: Available in 2 finishes/colors
- Optional Add Ons: Wall Guards (White, Black, Stainless)